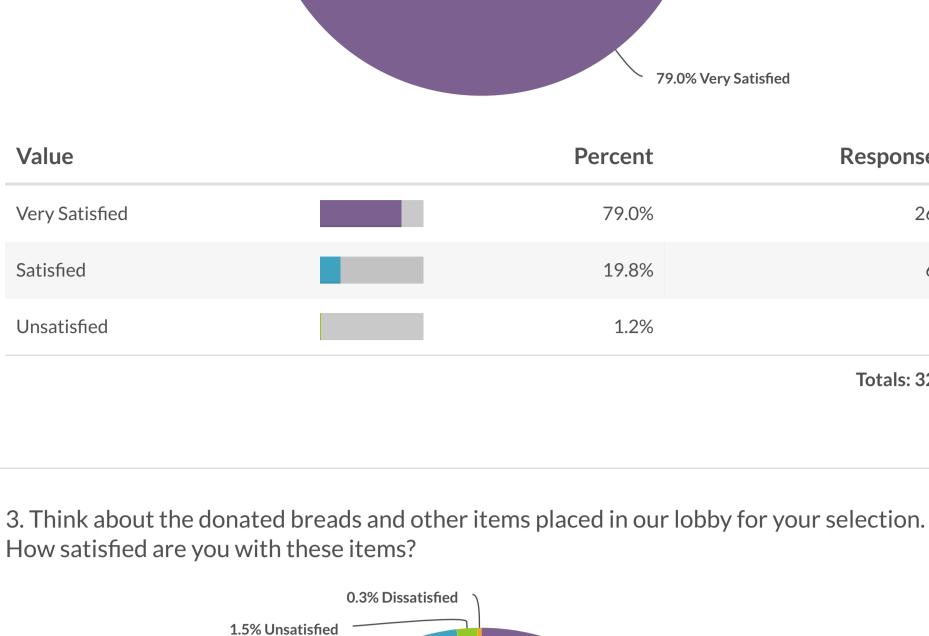

------------------------------------------------------------------------------|--|--|--|--|--|
|                                                                                                                                                              |  |  |  |  |  |
| 2. Think about the volunteers who help pack your fresh fruits and vegetables. How satisfie are you with the way they've served you as you pick up your food? |  |  |  |  |  |
| 1.2% Unsatisfied                                                                                                                                             |  |  |  |  |  |
| 19.8% Satisfied                                                                                                                                              |  |  |  |  |  |



70.8% Very Satisfied

**Percent** 

**Percent** 

66.2%

70.8%



Satisfied 32.3% Unsatisfied 0.9%







26.5%

16.1% less than a year

29.9% between 2 to 5 years

Percent

16.1%

14.9%

29.9%

39.1%

| 39.1% over five years | 14.9% between | en 1 and 2 years |
|-----------------------|---------------|------------------|
|                       |               |                  |
|                       |               |                  |

7. How long have you received service from the Poverello Eat Well Center?

|                  | appointment satisfied clients time service and publix happy card foods services work food employees choosesystem selections |
|------------------|-------------------------------------------------------------------------------------------------------------