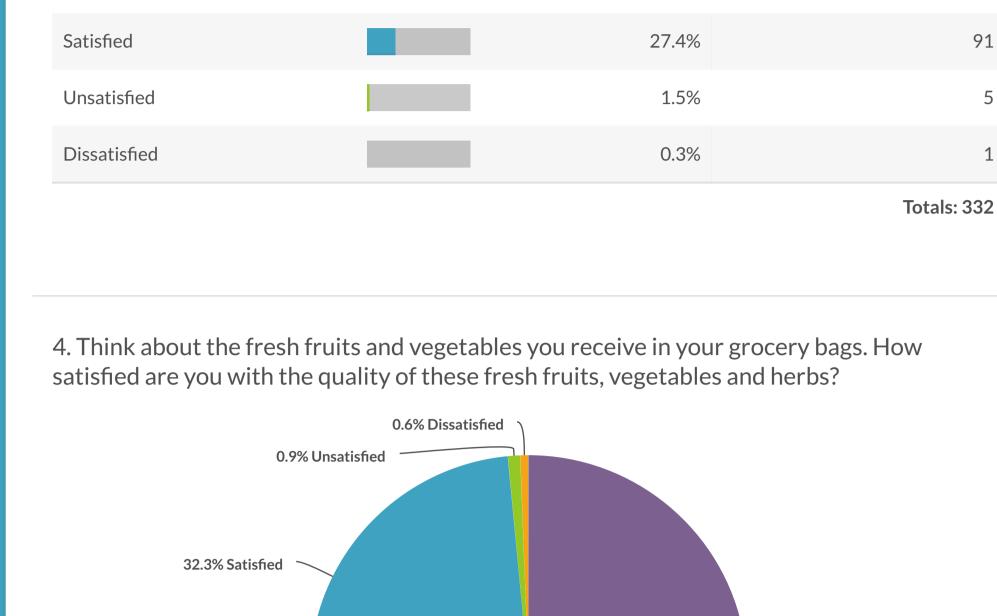

Responses

221

108

3

2

235

91

5

1

260

65

4

283

49

2

70.8% Very Satisfied

**Percent** 

**Percent** 

66.2%

70.8%

Satisfied 32.3% Unsatisfied 0.9%

26.5%

16.1% less than a year