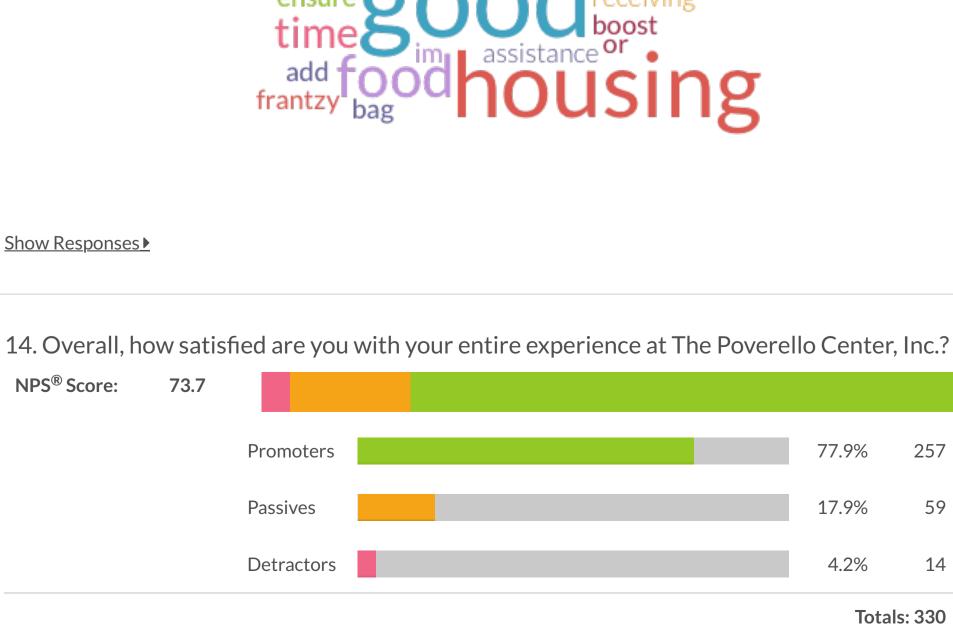

15.5%

Responses

Totals: 328

Responses

Totals: 325

244

81

257

59

14

Totals: 330

4.2%

This is a report for "2019 Satisfaction Survey" (Survey #5124970)

277

51

sweets