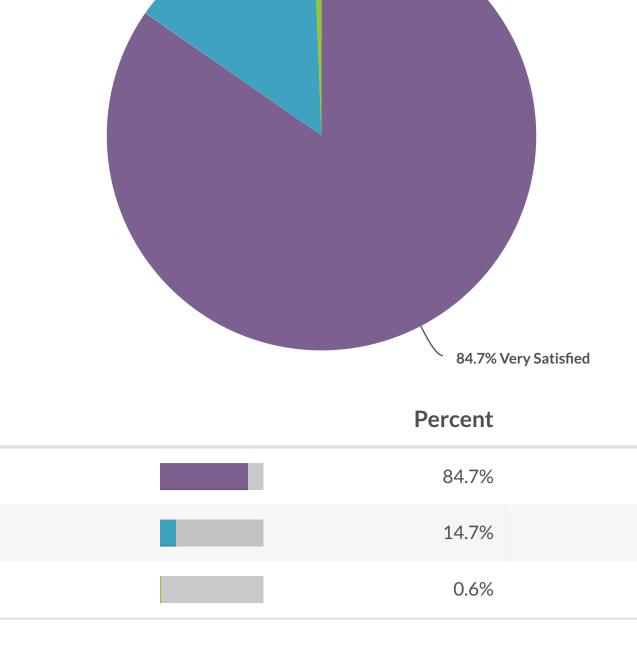

## Report for 2019 Satisfaction Survey

with the level of service they've provided as you order your food?

Value

Satisfied

Value

Satisfied

Unsatisfied

Value

Very Satisfied

0.6% Unsatisfied 14.7% Satisfied

| Totals: 334                                                                                                                                                  |  |  |  |  |  |
|--------------------------------------------------------------------------------------------------------------------------------------------------------------|--|--|--|--|--|
|                                                                                                                                                              |  |  |  |  |  |
| 2. Think about the volunteers who help pack your fresh fruits and vegetables. How satisfie are you with the way they've served you as you pick up your food? |  |  |  |  |  |
| 1.2% Unsatisfied                                                                                                                                             |  |  |  |  |  |
| 19.8% Satisfied                                                                                                                                              |  |  |  |  |  |