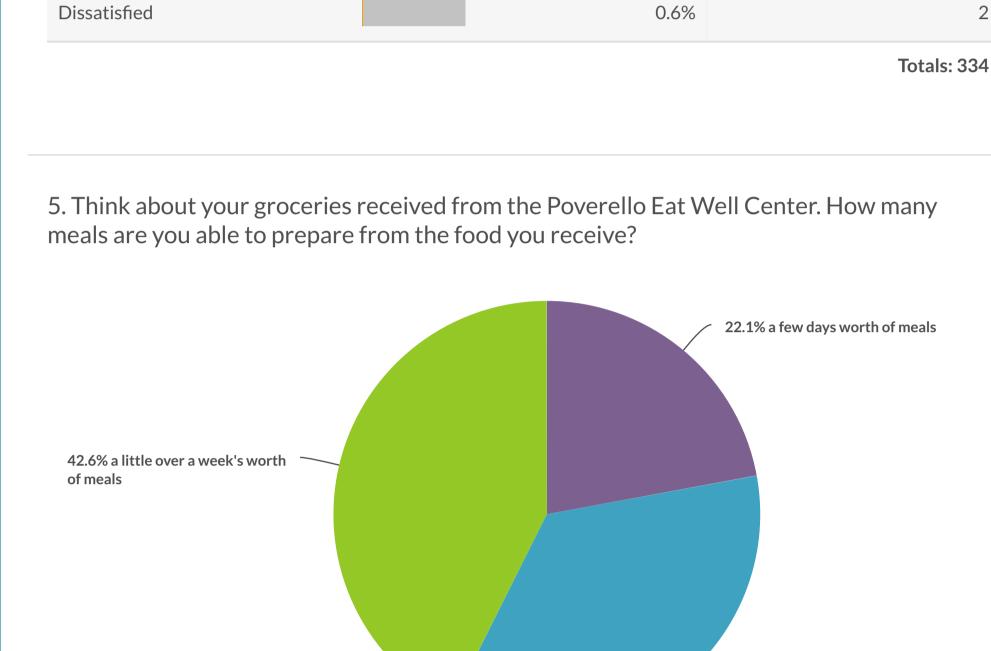

100

131

Totals: 335

Totals: 331

**Percent** 

22.1%

35.3%

42.6%

8. What could we do to improve our service to you?

over five years

Show Responses ▶

Show Responses ▶

Value

Yes

No

a few days worth of meals

a week's worth of meals

a little over a week's worth of meals

Have you been asked these questions yet?

26.5% No

Very Satisfied

Very Satisfied

27.4% Satisfied

Unsatisfied