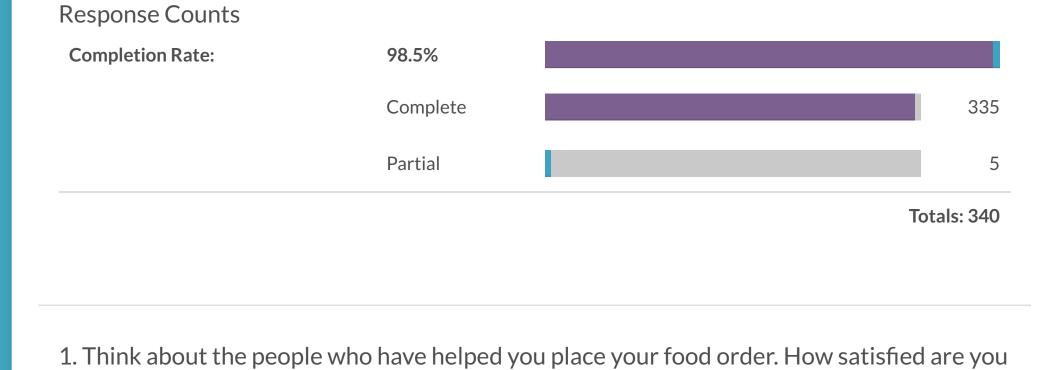

sponses

73

117

141

239

86

Totals: 325

Responses

54

50

100

131

Totals: 335

Totals: 331

**Percent** 

22.1%

35.3%

42.6%

Responses

221

108

3

2

235

91

5

1

260

65

4

283

49

2

## Report for 2019 Satisfaction Survey

with the level of service they've provided as you order your food?

Value

Satisfied

Value

Satisfied

Unsatisfied

Value

Value

Value

Yes

No

Value

less than a year

between 1 and 2 years

between 2 to 5 years

8. What could we do to improve our service to you?

over five years

Show Responses ▶

Show Responses ▶

Value

Yes

No

a few days worth of meals

a week's worth of meals

a little over a week's worth of meals

Have you been asked these questions yet?

26.5% No

Very Satisfied

Very Satisfied

27.4% Satisfied

Unsatisfied

Very Satisfied



0.6% Unsatisfied 14.7% Satisfied



| Totals: 334                                                                                                                                                  |  |  |  |  |  |
|--------------------------------------------------------------------------------------------------------------------------------------------------------------|--|--|--|--|--|
|                                                                                                                                                              |  |  |  |  |  |
| 2. Think about the volunteers who help pack your fresh fruits and vegetables. How satisfie are you with the way they've served you as you pick up your food? |  |  |  |  |  |
| 1.2% Unsatisfied