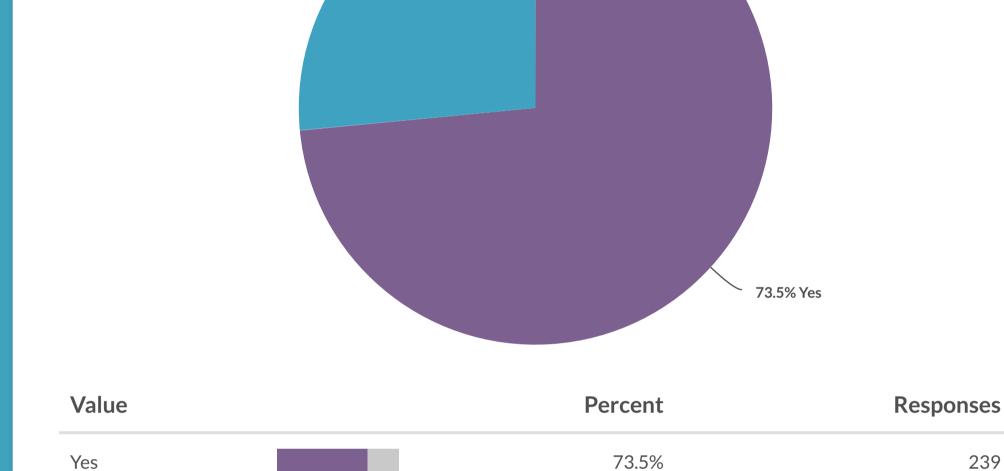

9. What have you enjoyed most about receiving service from the Poverello Eat Well Center?

services

client friendly people vegetables healthy give gift

Ce eat card

information massage

84.5% Yes

**Percent** 

84.5%